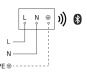

L70B50 (25°)                              | > 60000 h                   |
| Continuous light                                           | selectable                  |
| Main light adjustable                                      | 0 - 100 %                   |
| Interconnection                                            | Yes                         |
| Type of interconnection                                    | Master/master, Master/slave |
| Interconnection via                                        | Bluetooth Mesh Connect      |

### LED outdoor light without sensor

# L 42 C

without motion detector, with Bluetooth EAN 4007841 085254 Article number 085254



### **Technical specifications**

Ambient temperature

-20 - 40 °C

## **Dimension Drawing**





# Circuit diagram Bluetooth



### Circuit diagram Bluetooth