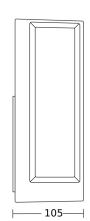

## **Dimension Drawing**

### **Technical specifications**

| Dimensions (L x W x H)                  | 105 x 131 x 274 mm                                              |
|-----------------------------------------|-----------------------------------------------------------------|
| With lamp                               | Yes, STEINEL LED system                                         |
| Manufacturer's Warranty                 | 3 years                                                         |
| Settings via                            | Connect Bluetooth Mesh                                          |
| With remote control                     | No                                                              |
| Version                                 | without motion detector, with Bluetooth                         |
| PU1, EAN                                | 4007841085254                                                   |
| Application, place                      | Outdoors                                                        |
| Application, room                       | outdoors, front door, all round the building, terrace / balcony |
| Colour                                  | Anthracite                                                      |
| includes sheet of self-adhesive numbers | No                                                              |
| Installation site                       | wall                                                            |
| Impact resistance                       | IK03                                                            |
| IP-rating                               | IP54                                                            |
| Protection class                        | I                                                               |
|                                         |                                                                 |