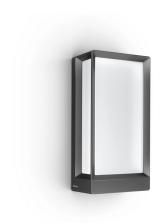

#### LED outdoor light without sensor

# L 42 C

without motion detector, with Bluetooth EAN 4007841 085254 Article number 085254

3000 K

30 years (Ø 4,5h / day)

IP54

3000K warm-white

connectable v bluetooth

10 - 100% main ligi brightness

## **Function description**

Upright house lighting. The robust L 42 C wall light without a sensor in an elegant aluminium housing features a warm white 3000 K hue and uses the long-life STEINEL LED system. Commissioning, setting up and networking via the Bluetooth Mesh combined with the free STEINEL app. Featuring a soft light start, main light and neighbouring group function. Delivered in plastic-free packaging.

### **Technical specifications**

| Dimensions (L x W x H)                  | 105 x 131 x 274 mm                                              |
|-----------------------------------------|-----------------------------------------------------------------|
| With lamp                               | Yes, STEINEL LED system                                         |
| Manufacturer's Warranty                 | 3 years                                                         |
| Settings via                            | Connect Bluetooth Mesh                                          |
| With remote control                     | No                                                              |
| Version                                 | without motion detector, with Bluetooth                         |
| PU1, EAN                                | 4007841085254                                                   |
| Application, place                      | Outdoors                                                        |
| Application, room                       | outdoors, front door, all round the building, terrace / balcony |
| Colour                                  | Anthracite                                                      |
| includes sheet of self-adhesive numbers | No                                                              |
| Installation site                       | wall                                                            |
| Impact resistance                       | IK03                                                            |
| IP-rating                               | IP54                                                            |
| Protection class                        | I                                                               |
|                                         |                                                                 |