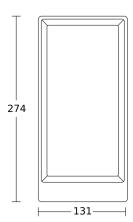

## **Dimension Drawing**

### **Technical specifications**

| Dimensions (L x W x H)                  | 105 x 131 x 274 mm                                              |
|-----------------------------------------|-----------------------------------------------------------------|
| With lamp                               | Yes, STEINEL LED system                                         |
| Manufacturer's Warranty                 | 3 years                                                         |
| Settings via                            | Connect Bluetooth Mesh                                          |
| With remote control                     | No                                                              |
| Version                                 | without motion detector, with Bluetooth                         |
| PU1, EAN                                | 4007841085254                                                   |
| Application, place                      | Outdoors                                                        |
| Application, room                       | outdoors, front door, all round the building, terrace / balcony |
| Colour                                  | Anthracite                                                      |
| includes sheet of self-adhesive numbers | No                                                              |
| Installation site                       | wall                                                            |
| Impact resistance                       | IK03                                                            |
| IP-rating                               | IP54                                                            |
| Protection class                        | I                                                               |
|                                         |                                                                 |