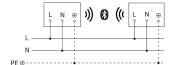

| > 60000 h                   |
| Continuous light                                           | selectable                  |
| Main light adjustable                                      | 0 - 100 %                   |
| Interconnection                                            | Yes                         |
| Type of interconnection                                    | Master/master, Master/slave |
| Interconnection via                                        | Bluetooth Mesh Connect      |

### LED outdoor light without sensor

# L 42 C

without motion detector, with Bluetooth EAN 4007841 085254 Article number 085254



### **Technical specifications**

Ambient temperature

-20 - 40 °C

## **Dimension Drawing**





# Circuit diagram Bluetooth



### Circuit diagram Bluetooth