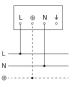

|

| Impact resistance          | IK03                |
|----------------------------|---------------------|
| IP-rating                  | IP44                |
| Protection class           | II                  |
| Ambient temperature        | -20 - 40 °C         |
| Housing material           | Plastic             |
| Cover material             | Plastic, structured |
| Output                     | 15 W                |
| Base                       | E27                 |
| Basic light level function | No                  |
| Interconnection            | Yes                 |
| Interconnection via        | Cable               |

# Outdoor light without sensor

# L 10

black EAN 4007841 084752 Article number 084752



## **Dimension Drawing**



## Master circuit diagram



# Master/slave interconnection circuit diagram



# Master/master interconnection circuit diagram