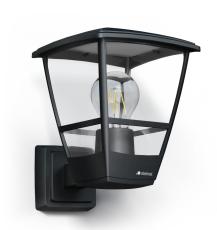

### Outdoor light without sensor

L 10

black EAN 4007841 084752 Article number 084752

Max. 15 W

max. 15 W E27

CE

manufacturer's warranty

### **Function description**

Nostalgia meets the modern era. L 10 wall light featuring a nostalgic design yet modern lines. Suitable for any E27 bulb of choice (not included). Easy to fit thanks to few screws. With an integrated reflector foil below the cover for optimal illumination. Delivered in plastic-free packaging.