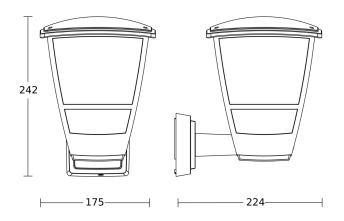

### **Technical specifications**

| Dimensions (L x W x H)                  | 224 x 175 x 242 mm                                                          |
|-----------------------------------------|-----------------------------------------------------------------------------|
| With lamp                               | No                                                                          |
| Manufacturer's Warranty                 | 3 years                                                                     |
| With remote control                     | No                                                                          |
| Version                                 | black                                                                       |
| PU1, EAN                                | 4007841084752                                                               |
| Application, place                      | Outdoors                                                                    |
| Application, room                       | front door, courtyard & driveway, all round the building, terrace / balcony |
| Colour                                  | black                                                                       |
| includes sheet of self-adhesive numbers | No                                                                          |
| Installation site                       | wall                                                                        |
|                                         |                                                                             |

## **Dimension Drawing**