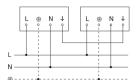

---------------------|
| IP-rating                  | IP44                |
| Protection class           | II                  |
| Ambient temperature        | -20 - 40 °C         |
| Housing material           | Plastic             |
| Cover material             | Plastic, structured |
| Output                     | 15 W                |
| Base                       | E27                 |
| Basic light level function | No                  |
| Interconnection            | Yes                 |
| Interconnection via        | Cable               |

# Outdoor light without sensor

# L 10

black EAN 4007841 084752 Article number 084752



## **Dimension Drawing**



## Master circuit diagram



# Master/slave interconnection circuit diagram



# Master/master interconnection circuit diagram