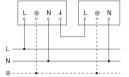

# Master/slave interconnection circuit diagram

# Master/master interconnection circuit diagram