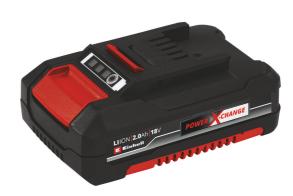

**Battery** 

## 18V 2,0Ah Power X-Change

Item No.: 4511395

Ident No.: 11039

Bar Code: 4006825610369

The Einhell 18V 2.0 Ah PXC is a rechargeable battery which is designed for universal use in the entire PXC product family. A single rechargeable battery and a single charger for all tools saves significant costs of buying, and universal use also helps protect the environment and provides flexibility at the same time. The ABS process-controlled active battery management system ensures max. safety, optimum tool performance, max. operating time + max. service life. The high-quality rechargeable battery resists the memory effect and self-discharge. The housing is rubberized for high impact protection and grip. There is a trough handle to enable it to be removed from each tool with ease.