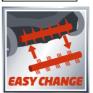

## Features & Benefits

- Powerful series-wound motor
- 3-in-1 combination tool: scarifying, aerating and catching
- Ball-bearing spike drum with 20 stainless steel blades
- Ball-bearing aerator roller with 26 claws
- Central scarifying depth adjustment, 3 levels + parking position
- Foldable guide rail
- Height-adjustable guide rail
- Wide wheels exert less stress on the lawn
- Large catch bag 28 I
- Impact-resistant plastic housing
- Quick fasteners
- Carry handle
- Recommended for lawn areas up to 500 m<sup>2</sup>