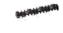

**Electric Scarifier-Lawn Aerat.** 

**GE-SA 1435** 

Item No.: 3420561

Ident No.: 11024

Bar Code: 4006825595673

The GE-SA 1435 electric scarifier/aerator is a high-quality, efficient and reliable tool which meets the highest demands of gardeners who want to produce healthy, weed-free lawns of medium size through aerating and scarifying. While the ball-bearing knife shaft with 20 stainless steel blades tackles weeds, moss and their roots in an extremely effective manner, the ball-bearing aerator roller with 26 claws effectively aerates the soil. A powerful series-wound motor provides high torque for continuous progress with consistently good results.

## Features & Benefits

- Powerful series-wound motor
- 3-in-1 combination tool: scarifying, aerating and catching
- Ball-bearing spike drum with 20 stainless steel blades
- Ball-bearing aerator roller with 26 claws
- Central scarifying depth adjustment, 3 levels + parking position
- Foldable guide rail
- Height-adjustable guide rail
- Wide wheels exert less stress on the lawn
- Large catch bag 28 I
- Impact-resistant plastic housing
- Quick fasteners
- Carry handle
- Recommended for lawn areas up to 500 m<sup>2</sup>