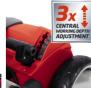

## Features & Benefits

- Powerful series-wound motor
- 3-in-1 combination tool: scarifying, aerating and catching
- Ball-bearing spike drum with 20 stainless steel blades
- Ball-bearing aerator roller with 26 claws
- Central scarifying depth adjustment, 3 levels + parking position
- Foldable guide rail
- Height-adjustable guide rail
- Wide wheels exert less stress on the lawn
- Large catch bag 28 I
- Impact-resistant plastic housing
- Quick fasteners
- Carry handle
- Recommended for lawn areas up to 500 m<sup>2</sup>

- Working depth 3 settings | 9 mm