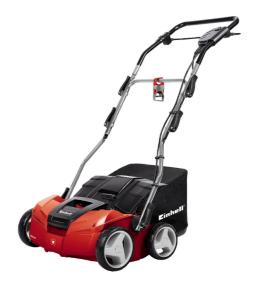

**Electric Scarifier-Lawn Aerat.** 

**GE-SA 1435** 

Item No.: 3420561

Ident No.: 11024

Bar Code: 4006825595673

The GE-SA 1435 electric scarifier/aerator is a high-quality, efficient and reliable tool which meets the highest demands of gardeners who want to produce healthy, weed-free lawns of medium size through aerating and scarifying. While the ball-bearing knife shaft with 20 stainless steel blades tackles weeds, moss and their roots in an extremely effective manner, the ball-bearing aerator roller with 26 claws effectively aerates the soil. A powerful series-wound motor provides high torque for continuous progress with consistently good results.

## Features & Benefits

- Powerful series-wound motor
- 3-in-1 combination tool: scarifying, aerating and catching
- Ball-bearing spike drum with 20 stainless steel blades
- Ball-bearing aerator roller with 26 claws
- Central scarifying depth adjustment, 3 levels + parking position
- Foldable guide rail
- Height-adjustable guide rail
- Wide wheels exert less stress on the lawn
- Large catch bag 28 I
- Impact-resistant plastic housing
- Quick fasteners
- Carry handle
- Recommended for lawn areas up to 500 m<sup>2</sup>

## **Technical Data**

- Mains supply 230 V | 50 Hz 1400 W - Power - Working width 350 mm - Number of knives 20 Pieces - Number of claws 26 Pieces - Wheel diameter front 175 mm - Wheel diameter rear 152 mm - Capacity of catch bag 28 I