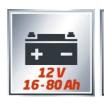

## **Technical Data**

Mains supply
Charging voltage
Suitable for batteries (from min. Ah to
16-80 Ah

max. Ah):

- Charging current (arith./eff.) at normal 3,5 / 5 A load on 12 V d.c.

- Product weight 2.14 kg- Gross weight single packaging 2.35 kg