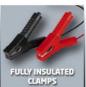

## **Battery Charger**

Item No.: 1056121

Ident No.: 11015

Bar Code: 4006825612660

The Einhell CC-BC 5 battery charger is a handy 12 V charger in a robust sheet steel housing for flexibly charging flat car and motorbike batteries. The device has an ampere meter showing the current charging rate to supervise the charging procedure. For maximum safety the device is an all-insulated construction and also features protection against overloads, swapped poles and short-circuits. The charging cable with strong, fully insulated pole clamps provides optimum contact with the battery poles. The robust carry-handle enables the handy device to be moved quickly and flexibly to wherever it is needed.

## **Features**

- All-insulated construction
- Overload- and false poling- and short circuit protection
- Sheet steel housing
- Carrying handle
- Built-in ammeter
- Mains cable with europe plug
- Charging leads with sturdy, fully insulated pole clamps