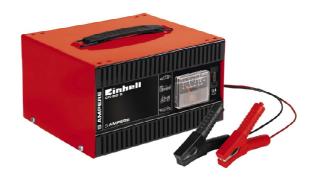

## **Battery Charger**

Item No.: 1056121

Ident No.: 11015

Bar Code: 4006825612660

The Einhell CC-BC 5 battery charger is a handy 12 V charger in a robust sheet steel housing for flexibly charging flat car and motorbike batteries. The device has an ampere meter showing the current charging rate to supervise the charging procedure. For maximum safety the device is an all-insulated construction and also features protection against overloads, swapped poles and short-circuits. The charging cable with strong, fully insulated pole clamps provides optimum contact with the battery poles. The robust carry-handle enables the handy device to be moved quickly and flexibly to wherever it is needed.

## **Features**

- All-insulated construction
- Overload- and false poling- and short circuit protection
- Sheet steel housing
- Carrying handle
- Built-in ammeter
- Mains cable with europe plug
- Charging leads with sturdy, fully insulated pole clamps