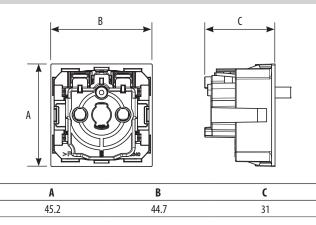

# LIVING **NOW** Socket outlet 2 P + E - 16 A



#### Use

16A-250V French - Belgian std outlet. Mechanism supplied without cover.

| Range                               |        |               |
|-------------------------------------|--------|---------------|
| Designation                         | ltem   | Related cover |
| 2p+E 16A -250V socket without cover | K4142A | KW55F         |
|                                     |        | KG55F         |
|                                     |        | KM55F         |

White

Black

Sand

#### **Overall dimensions (mm)**



## Connection

- Automatic clamps

Terminal capacity: 2,5mm2 Stripping lenght: 13mm

#### **Technical characteristics**

#### - Protection index

IP: 20D considering complete installation

## - Material characteristics

Satin appearance. Material:

Socket body: PC

Halogen free.

UV resistant.

Self-extinguishing:

 $850^\circ$  C / 30 s for insulating parts holding live parts in place  $650^\circ$  C / 30 s for other parts made of insulating materials

### - Electrical characteristics

Voltage: 250 VAC Current: 16 A

- Climatic characteristics

Storage and operating temperatures: -  $5^\circ$  C to +  $35^\circ$  C

#### Cleaning

Clean the surface with a cloth.

Do not use acetone, tar-removing cleaning agents or trichloroethylene.

Caution: Always test before using special cleaning pr