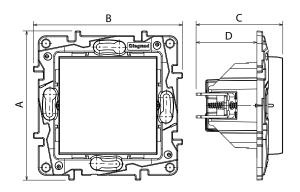

## 3. DIMENSIONS (mm)

| References | Α    | В    | С  | D  |
|------------|------|------|----|----|
| 8 63X 43   | 75.8 | 75.8 | 44 | 31 |
| 8 63X 44   | 75.8 | 75.8 | 44 | 31 |