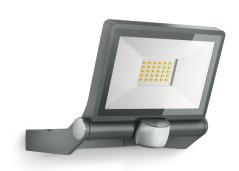

#### Sensor-switched LED floodlight

# **XLED ONE S**

Anthracite EAN 4007841 065249 Article number 065249

3000 K

3000K warm-white

max. 12 m

IP44

Sensor 180° vertical

Panel 180° vertical

**Function description** 

Advanced, long-lasting and effective lighting and sensor technology. XLED ONE S wall and ceiling spot with infrared sensor (12 m reach). LED panel tilts through 180°. Warm-white light: (3000 K) and 2050 lm guarantee perfect illumination. With powerful reflector and low 18,6 W consumption. Extra long-life LEDs (30 years). Time setting: 8 s to 35 min. Twilight setting: 2 to 2000 lux.