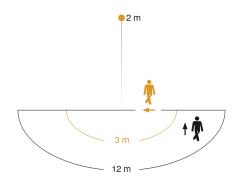

# **XLED ONE S**

Anthracite EAN 4007841 065249 Article number 065249

3000 K

3000K warm-white

max. 12 m

IP44

Sensor 180° vertical

Panel 180° vertical

**Function description** 

Advanced, long-lasting and effective lighting and sensor technology. XLED ONE S wall and ceiling spot with infrared sensor (12 m reach). LED panel tilts through 180°. Warm-white light: (3000 K) and 2050 lm guarantee perfect illumination. With powerful reflector and low 18,6 W consumption. Extra long-life LEDs (30 years). Time setting: 8 s to 35 min. Twilight setting: 2 to 2000 lux.

| Mechanical scalability                        | No                                  |
|-----------------------------------------------|-------------------------------------|
| Reach, radial                                 | $r = 3 \text{ m } (14 \text{ m}^2)$ |
| Reach, tangential                             | r = 12 m (226 m <sup>2</sup> )      |
| Photo-cell controller                         | Yes                                 |
| Luminous flux total product                   | 2050 lm                             |
| Measured luminos flux (360°)                  | 2050 lm                             |
| Total product efficiency                      | 110 lm/W                            |
| Colour temperature                            | 3000 K                              |
| Colour variation LED                          | SDCM6                               |
| Lamp                                          | LED cannot be replaced              |
| LED life expectancy (max. °C)                 | 50000 h                             |
| Service life LED L70B50 (25°)                 | > 36000 h                           |
| Drop in luminous flux in accordance with LM80 | L70B10                              |
| LED cooling system                            | Passive Thermo Control              |
| Twilight setting                              | 2 – 2000 lx                         |
| Time setting                                  | 8 s – 35 Min.                       |

#### **Detection Zone**

Mögliche Montagehöhe: 1,80 m – 3,00 m

Orange: radial Schwarz: tangential