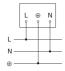

40 V / 50 – 60 Hz |
| Mounting height max.                          | 3,00 m                   |
| Sneak-by guard                                | No                       |
| Capability of masking out individual segments | Yes                      |
| Electronic scalability                        | No                       |

| Basic light level function | No     |
|----------------------------|--------|
| Output                     | 18,6 W |
| Colour Rendering Index CRI | = 80   |
| Optimum mounting height    | 2 m    |
| Detection angle            | 180 °  |

## Sensor-switched LED floodlight

# **XLED ONE S**

Anthracite EAN 4007841 065249 Article number 065249



#### **Detection Zone**



Mögliche Montagehöhe: 1,80 m – 3,00 m

Orange: radial Schwarz: tangential

## Circuit diagram



### **Dimension Drawing**