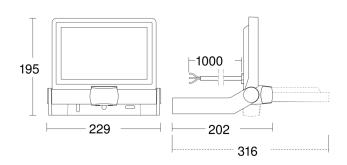

### **Technical specifications**

| 202 x 229 x 195 mm                                     |
|--------------------------------------------------------|
| Yes, STEINEL LED system                                |
| Yes                                                    |
| 3 years                                                |
| Potentiometers                                         |
| Anthracite                                             |
| 4007841065249                                          |
| Outdoors                                               |
| outdoors, all round the building, courtyard & driveway |
| wall, ceiling                                          |
| Wall, Ceiling, Surface wiring                          |
| IK03                                                   |
| IP44                                                   |
| I                                                      |
| -20 - 40 °C                                            |
| Aluminium                                              |
|                                                        |

### **Dimension Drawing**