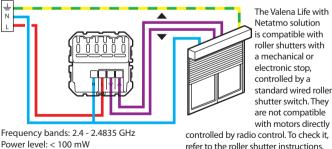

## Install the connected roller shutter switch

Wire the connected roller shutter switch

N (neutral) = blue

L (live) = any except blue and green/ vellow

- To add a connected product to your connected installation, vou should follow the instructions:
- in the user guide in your connected starter pack
- in the Legrand Home + Control application (Settings/Add a new product section)
- or consult the user manual on legrand.fr