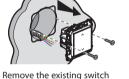

## Install the connected roller shutter switch

Wire the connected roller shutter switch

N (neutral) = blue

L (live) = any except blue and green/ vellow

- To add a connected product to your connected installation, vou should follow the instructions:
- in the user guide in your connected starter pack
- in the Legrand Home + Control application (Settings/Add a new product section)
- or consult the user manual on legrand.fr