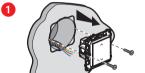

## Install the connected roller shutter switch

Wire the connected roller shutter switch

N (neutral) = blue

L (live) = any except blue and green/ vellow

- To add a connected product to your connected installation, vou should follow the instructions:
- in the user guide in your connected starter pack
- in the Legrand Home + Control application (Settings/Add a new product section)
- or consult the user manual on legrand.fr