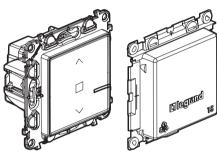

## Connected roller shutter switch 7 521 90 - 7 522 90 - 7 523 90

This pack is a connected accessory which **requires** you to buy and install the Valena Life with Netatmo connected starter pack first.

#### Pack contents

Finishing plate

### Characteristics

1 Roller shutter motor