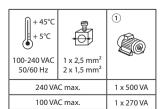

### Characteristics

1 Roller shutter motor

# **Necessary safety precautions**

2

3

Make sure that the power is off before continuing with the installation.

Switch off the power at the main circuit breaker

## Install the connected roller shutter switch

Wire the connected roller shutter switch

N (neutral) = blue

L (live) = any except blue and green/ vellow

- To add a connected product to your connected installation, vou should follow the instructions:
- in the user guide in your connected starter pack
- in the Legrand Home + Control application (Settings/Add a new product section)
- or consult the user manual on legrand.fr