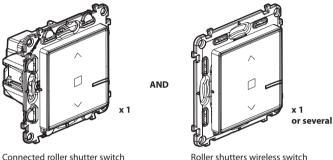

## Connected roller shutter switch 7 521 90 - 7 522 90 - 7 523 90

This pack is a connected accessory which **requires** you to buy and install the Valena Life with Netatmo connected starter pack first.

## Before you start

If you plan to install roller shutter switches, read the following precautions:

To control a roller shutter switch with two or more wireless switches. only use the products:

(not included in this pack)

Ensure you have roller shutters wireless switches for each additional control point.

#### To create a centralised control:

- Use one or more connected roller shutter switches.
- Use a roller shutters wireless switch.