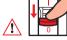

# **Necessary safety precautions**

2

3

Make sure that the power is off before continuing with the installation.

Switch off the power at the main circuit breaker