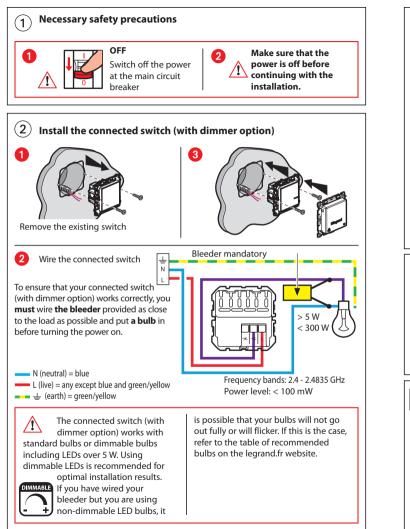

### Characteristics

In default mode (on/off), this switch works with the following types of bulb :

| + 45°C<br>+ 5°C         |                         |                    | LED<br>Dimmable |          |        | (**)<br>(**)<br>(**)<br>(**)<br>(**)<br>(**)<br>(**)<br>(**)<br>(**)<br>(**)<br>(**)<br>(**)<br>(**)<br>(**)<br>(*)<br>( |
|-------------------------|-------------------------|--------------------|-----------------|----------|--------|--------------------------------------------------------------------------------------------------------------------------|
| 100-240 VAC<br>50/60 Hz | 2 x 2,5 mm <sup>2</sup> | -\$ <del>`</del> - | ⊐Z⊗             | <u> </u> |        | _∎Ø                                                                                                                      |
| 240 VAC                 | Max.                    | 300 W              | (*)60 W         | 60 W     | 300 VA | 300 VA                                                                                                                   |
|                         | Min.                    | 7 W                | 5 W             | 9 W      | 10 VA  | 35 VA                                                                                                                    |
| 100 VAC                 | Max.                    | 150 W              | (*)30 W         | 30 W     | 150 VA | 150 VA                                                                                                                   |
|                         | Min.                    | 7 W                | 5 W             | 9 W      | 10 VA  | 35 VA                                                                                                                    |

In dimmer option operating mode (wich can be activated via the App), this switch functions only with dimmable bulbs (identifiable by the logo on packaging).

E10667AA