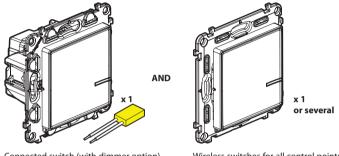

#### Before you start: wiring precautions

If you plan to install two-way light switches or switched power outlets. read the following precautions:

To control a light with two or more switches. only use the products:

Connected switch (with dimmer option) + bleeder

Wireless switches for all control points (not included in this pack)

Do not use: two connected switches (with dimmer option) to control the same lighting point.