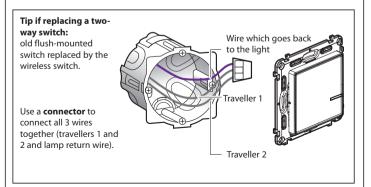

#### Before you start: wiring precautions

If you plan to install two-way light switches or switched power outlets. read the following precautions:

To control a light with two or more switches. only use the products:

Connected switch (with dimmer option) + bleeder

Wireless switches for all control points (not included in this pack)

Do not use: two connected switches (with dimmer option) to control the same lighting point.