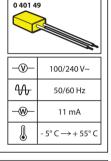

### Characteristics

In default mode (on/off), this switch works with the following types of bulb :

| + 45°C<br>+ 5°C         |                         |                    | LED<br>Dimmable |          |        | (**)<br>(**)<br>(**)<br>(**)<br>(**)<br>(**)<br>(**)<br>(**)<br>(**)<br>(**)<br>(**)<br>(**)<br>(**)<br>(**)<br>(*)<br>( |
|-------------------------|-------------------------|--------------------|-----------------|----------|--------|--------------------------------------------------------------------------------------------------------------------------|
| 100-240 VAC<br>50/60 Hz | 2 x 2,5 mm <sup>2</sup> | -\$ <del>`</del> - | ⊐Z⊗             | <u> </u> |        | _∎Ø                                                                                                                      |
| 240 VAC                 | Max.                    | 300 W              | (*)60 W         | 60 W     | 300 VA | 300 VA                                                                                                                   |
|                         | Min.                    | 7 W                | 5 W             | 9 W      | 10 VA  | 35 VA                                                                                                                    |
| 100 VAC                 | Max.                    | 150 W              | (*)30 W         | 30 W     | 150 VA | 150 VA                                                                                                                   |
|                         | Min.                    | 7 W                | 5 W             | 9 W      | 10 VA  | 35 VA                                                                                                                    |

or 10 bulbs max. For comfortable lighting, we recommend using bulbs of the same type and make. (\*\*) Using only transformers intended for operation with electronic switches. Take account of transformer losses for power calculations. Transformers should be charged to over 60% of their rated power.