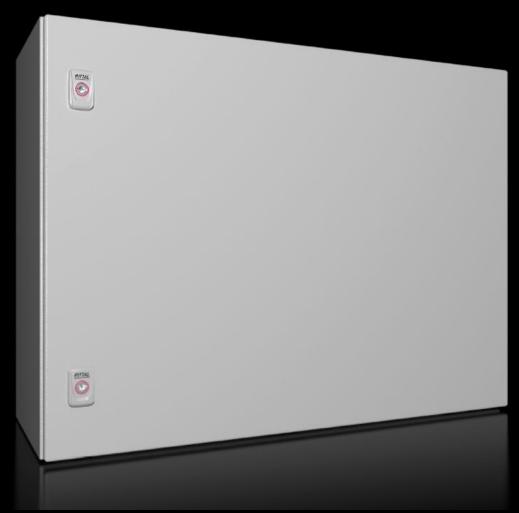

# AX 1055.000 - AX compact control cabinet Basic enclosure AX, carbon steel

System perfection. The new carbon steel compact enclosure AX offers maximum data quality and consistency in engineering, flexibility, and safety in assembly and interior installation.

#### **Features**

| Model No.                              | AX 1055.000                                                     |
|----------------------------------------|-----------------------------------------------------------------|
| Material                               | Housing: Carbon steel                                           |
|                                        | Door: Carbon steel, all-round foamed-in PU seal                 |
| Surface finish                         | Housing and door: Dipcoat primed, powder-coated on the outside, |
|                                        | textured paint                                                  |
|                                        | Mounting plate: Zinc-plated                                     |
| Color                                  | RAL 7035                                                        |
| Supply includes                        | Housing with door(s)                                            |
|                                        | Flange (gland) plate(s) in enclosure base                       |
|                                        | Mounting plate                                                  |
|                                        | Punched door strip                                              |
|                                        | Lock: 3 mm double-bit                                           |
| Protection category NEMA               | NEMA 1, 3R, 4, 12                                               |
| Protection category IP to EN 60<br>529 | IP 66                                                           |
| Type rating according to UL 50E        | Type 1, 3R, 4, 12                                               |
| IK code                                | IK10                                                            |
| Dimensions                             | Width: 800 mm                                                   |
|                                        | Height: 600 mm                                                  |
|                                        | Depth: 300 mm                                                   |
| Material thickness - door              | 2 mm                                                            |
| Material thickness - enclosure         | 1.5 mm                                                          |
| Material thickness – mounting plate    | 2.5 mm                                                          |