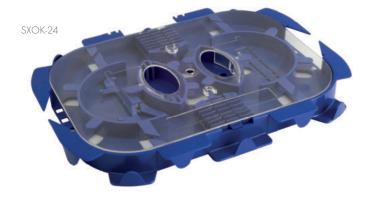

## Splice Cassette and Splice Sleeves

Width 168 mm

Depth 124 mm

Height 12 mm

Weight 81 g

Colour blue

Operating temperature -40 to +60 °C

Solarix splice cassettes have a unique system for physical management of different fibres, both within the inner part as well as the outer part of the cassette. The Solarix splice cassette is supplied with 2 splice holders which can accommodate up to 24 protection sleeves, transparent clip-in lid as well as a tray hinge to maintain access to splices with stacked trays.

Solarix splice sleeves with a protective metal bar helps to protect the splices from damage. They are compatible with sleeve holders from the Solarix SXOK-24 cassette.

| Part No. | Description                            |  |
|----------|----------------------------------------|--|
| SXOK-24  | Splice Cassette Solarix for 24 Splices |  |
| SXOS-45  | Protection Sleeve Solarix 2,2 × 45 mm  |  |
| SXOS-60  | Protection Sleeve Solarix 2,2 × 60 mm  |  |