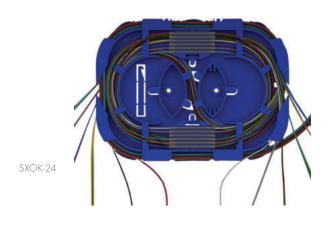

## Splice Cassette and Splice Sleeves

Width 168 mm

Depth 124 mm

Height 12 mm

Weight 81 g

Colour blue

Operating temperature -40 to +60 °C

Solarix splice cassettes have a unique system for physical management of different fibres, both within the inner part as well as the outer part of the cassette. The Solarix splice cassette is supplied with 2 splice holders which can accommodate up to 24 protection sleeves, transparent clip-in lid as well as a tray hinge to maintain access to splices with stacked trays.

Solarix splice sleeves with a protective metal bar helps to protect the splices from damage. They are compatible with sleeve holders from the Solarix SXOK-24 cassette.

| Part No. | Description                            |  |
|----------|----------------------------------------|--|
| SXOK-24  | Splice Cassette Solarix for 24 Splices |  |
| SXOS-45  | Protection Sleeve Solarix 2,2 × 45 mm  |  |
| SXOS-60  | Protection Sleeve Solarix 2,2 × 60 mm  |  |