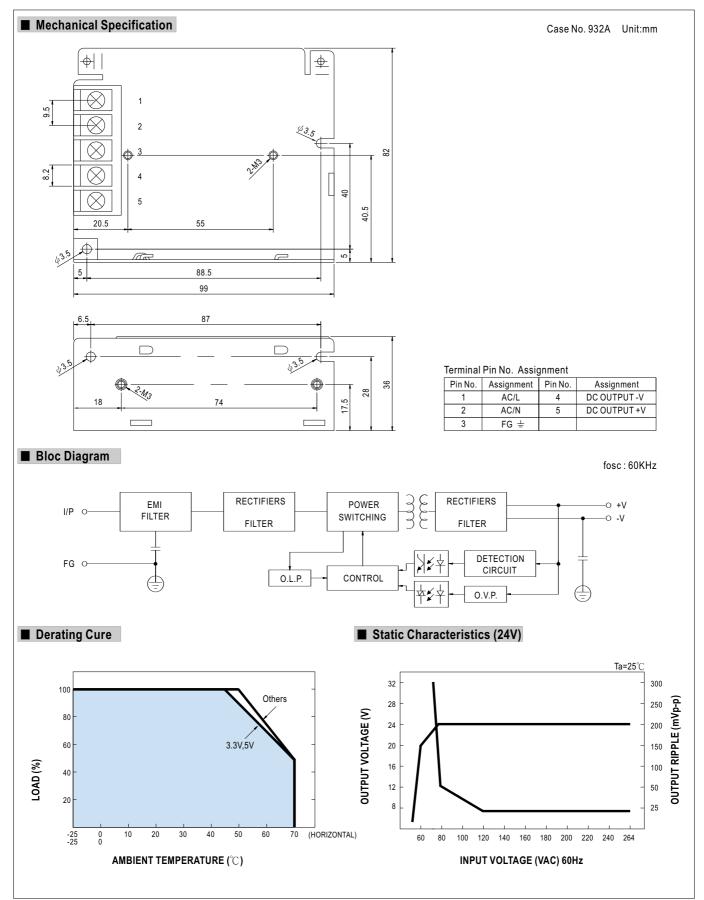

|                    |                           |                          |              |              |
| NOTE                        | Ripple & noise are measure     Tolerance : includes set up     Line regulation is measure     Load regulation is measure | All when the same of the same |                    |                           |                          |              |              |