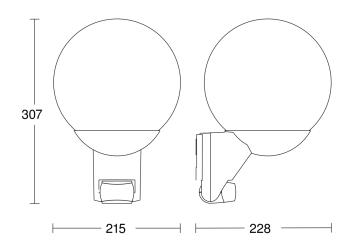

#### **Technical specifications**

| 229 x 215 x 312 mm                                                                          |  |
|---------------------------------------------------------------------------------------------|--|
| No                                                                                          |  |
| 3 years                                                                                     |  |
| Potentiometers                                                                              |  |
| No                                                                                          |  |
| black                                                                                       |  |
| 4007841005535                                                                               |  |
| Outdoors                                                                                    |  |
| outdoors, front door, all round the<br>building, terrace / balcony, courtyard<br>& driveway |  |
| wall                                                                                        |  |
| IK03                                                                                        |  |
| IP44                                                                                        |  |
| II                                                                                          |  |
| -20 - 40 °C                                                                                 |  |
| Plastic                                                                                     |  |
| Glass transparent                                                                           |  |
|                                                                                             |  |

### **Dimension Drawing**