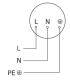

tched outdoor light

## L 585 S

black EAN 4007841 005535 Article number 005535



### **Technical specifications**

| Mains power supply | 230 – 240 V / 50 Hz | Optimum mounting height | 2 m |
|--------------------|---------------------|-------------------------|-----|
| Output             | 60 W                |                         |     |
| Power consumption  | 0,55 W              |                         |     |

#### **Accessories**

EAN 4007841 003548 Replacement glass shade for L 70X/590/535/560/585

Subject to technical modifications

## Sensor-switched outdoor light

# L 585 S

black EAN 4007841 005535 Article number 005535



#### **Detection Zone**



Mögliche Montagehöhe: 1,80 m – 3,00 m

Orange: radial
Schwarz: tangential

### **Dimension Drawing**



## Circuit diagram