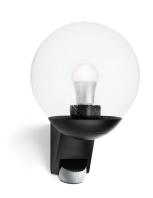

#### Sensor-switched outdoor light

## L 585 S

black EAN 4007841 005535 Article number 005535

Max. 60 W

max. 60 W E27

IP44

Sensor 70° vertical

Subject to technical modifications

ideal 2 m

3 years

manufacture's warranty steinel.de/ garantie3y

Function description

Individualist all round. Outdoor SensorLight L 585 S, ideal for building fronts and entrances,  $180^{\circ}$  angle of coverage, reach up to 10 m, selectable time and twilight threshold, sensor tilts through  $70^{\circ}$  for exact adjustment of the detection zone.