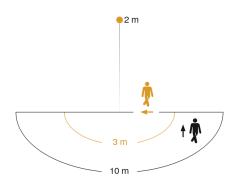

3 years

manufacture's warranty steinel.de/ garantie3y

Function description

Individualist all round. Outdoor SensorLight L 585 S, ideal for building fronts and entrances,  $180^{\circ}$  angle of coverage, reach up to 10 m, selectable time and twilight threshold, sensor tilts through  $70^{\circ}$  for exact adjustment of the detection zone.

| Mounting height max.                          | 3,00 m                               |
|-----------------------------------------------|--------------------------------------|
| Slave modeselectable                          | No                                   |
| Sneak-by guard                                | Yes                                  |
| Capability of masking out individual segments | Yes                                  |
| Electronic scalability                        | No                                   |
| Mechanical scalability                        | No                                   |
| Reach, radial                                 | $r = 3 \text{ m } (14 \text{ m}^2)$  |
| Reach, tangential                             | $r = 10 \text{ m} (157 \text{ m}^2)$ |
| Photo-cell controller                         | Yes                                  |
| Cover material                                | sticker                              |
| Lamp                                          | All-purpose lamp                     |
| Base                                          | E27                                  |
| Soft light start                              | No                                   |
| Twilight setting                              | 2 – 2000 lx                          |
| Time setting                                  | 8 s – 35 Min.                        |
| Basic light level function                    | No                                   |
| Interconnection                               | No                                   |

#### **Detection Zone**

Mögliche Montagehöhe: 1,80 m – 3,00 m

Orange: radial
Schwarz: tangential